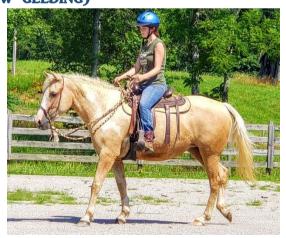

## HCR DIXIE BEAUTYBELL

5 YEAR OLD PALOMINO MARE. 15.2H MARION@HIDDENCAVERANCH.COM DIXIE IS A VERY LOVING MARE AND LOVES

TO PLEASE. WE JUST STARTED HER UNDER SADDLE, SO AT THIS POINT I CONSIDER HER GREEN BROKE. HER DAM SAVANNAH IS HERE AT THE RANCH, AND HER SIRE IS FFS MACSIMITAR LEGACY. (Now gelding)

REGISTERED ABCR.

\$5800.00