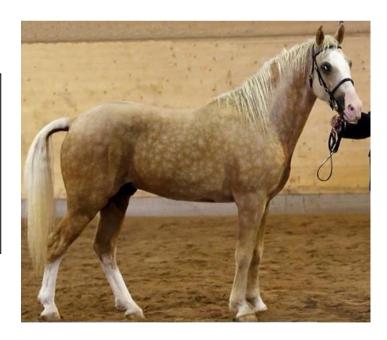

### **HIDDEN CAVE MOCHA**

4 YEAR OLD BAY MARE. MOCHA WAS BORN AND RAISED AT THE HIDDEN CAVE RANCH AND IS JUST STARTING HER SADDLE TRAINING. SHE'S DOING REALLY WELL AND SHE'S EASY TO WORK WITH. SHE NEEDS A LITTLE MORE CONFIDENCE, BUT THAT'S A MATTER OF CONSISTENCY AND FURTHER TRAINING.

MOCHA IS 15.1 AND GROWING.

DAM: CC HEARTFIRE'S SPARK

SIRE: FRIENDLY ROR (ICHO)

\$4900.00

SIRE: FRIENDLY BOB (ICHO) MARION@HIDDENCAVERANCH.COM