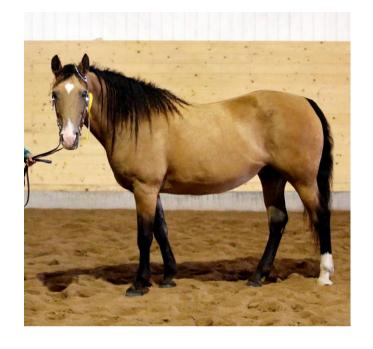

## HORSES FOR SALE

Floralake Mirage Carbonado

Black Stallion, DOB-March 29, 2013

15.3 hands ABCR and CSI

Florence Martin, PH: 519-656-0098 floralake@mupol.ca

"ROANIE" YEARLING
RED ROAN GELDING
\$600.00

**GREAT CONFORMATION!** 

OUT OF SLL SIR PATRICK'S CHIP ABC# 3366

AND AISHIHIC RUBY ABC# 3447

MARY WOODKE

WOODKE'S WALNUT WOODS MONTEREY, IN 46960

PHONE: (574) 542 2457

EMAIL: MARVWOODKE@GMAIL.COM