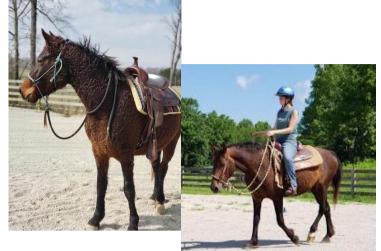

## HORSES FOR SALE

Floralake Mirage Carbonado

Black Stallion, DOB-March 29, 2013

15.3 hands ABCR and CSI

Florence Martin, PH: 519-656-0098 floralake@mupol.ca

"ROANIE" YEARLING
RED ROAN GELDING
\$600.00

**GREAT CONFORMATION!** 

OUT OF SLL SIR PATRICK'S CHIP ABC# 3366

AND AISHIHIC RUBY ABC# 3447

MARY WOODKE

WOODKE'S WALNUT WOODS MONTEREY, IN 46960

PHONE: (574) 542 2457

EMAIL: MARVWOODKE@GMAIL.COM