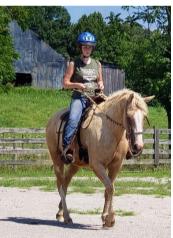

## HCR DIXIE BEAUTYBELL

5 YEAR OLD PALOMINO MARE. 15.2H MARION@HIDDENCAVERANCH.COM DIXIE IS A VERY LOVING MARE AND LOVES

TO PLEASE. WE JUST STARTED HER UNDER SADDLE, SO AT THIS POINT I CONSIDER HER GREEN BROKE. HER DAM SAVANNAH IS HERE AT THE RANCH, AND HER SIRE IS FFS MACSIMITAR LEGACY. (Now gelding)

REGISTERED ABCR.

\$5800.00