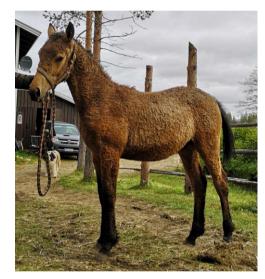

## **NEW REGISTRATIONS**

STORMY'S YELLOW FEATHER

ABC# 4270

OWNED BY MARIA EIDEGREN

SWEDEN

IDAHO DREAM

ABC# 4271

OWNED AND BRED BY

LENE KRONE

VESTFOLD, NORWAY